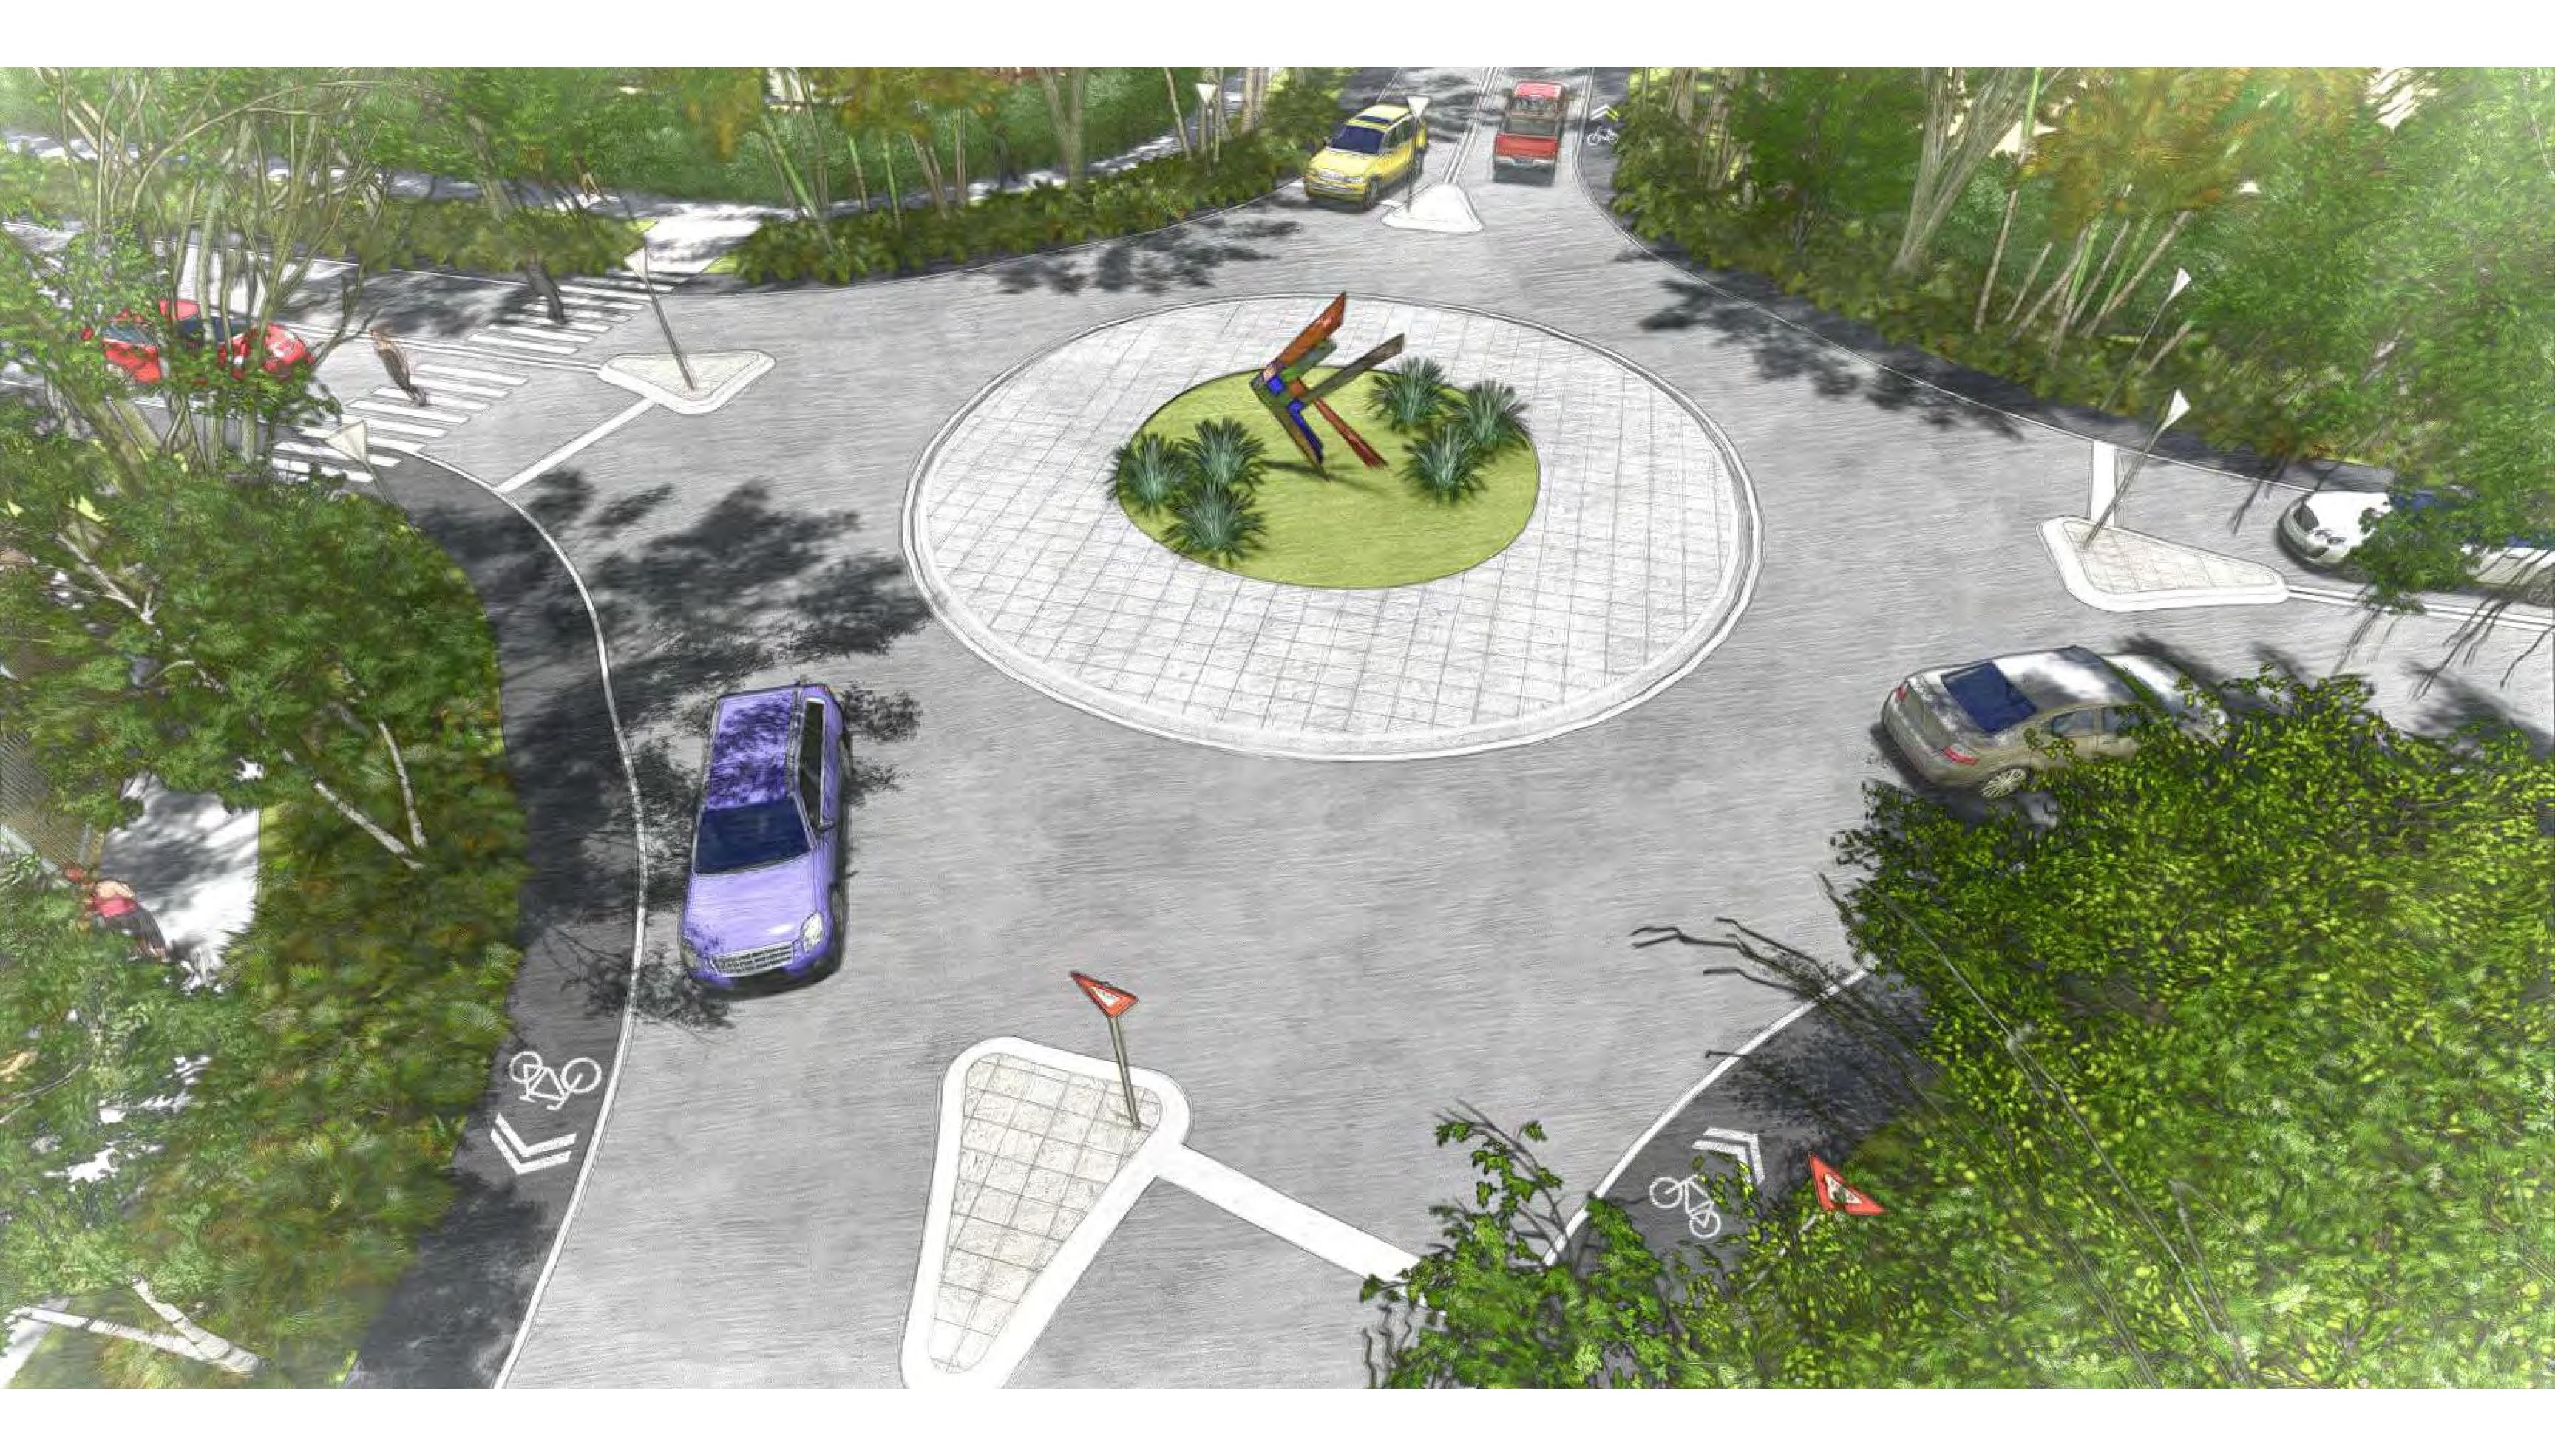

Pedestrian Circulation



Major Intersections / Nodes



Canal beautification Nodes

Major Landscape Nodes

FEDERAL HIGHWAY













Pedestrian Circulation



Major Intersections / Nodes



Major Landscape Nodes

Canal beautification Nodes













### GALLERIA / BAYVIEW & MIDDLE RIVER IMPROVEMENT





### GALLERIA / BAYVIEW & MIDDLE RIVER IMPROVEMENT







#### GALLERIA / BAYVIEW & MIDDLE RIVER IMPROVEMENT





























### GALLERIA / BAYVIEW CANAL BEAUTIFICATION













# GALLERIA / BAYVIEW & 18<sup>TH</sup> IMPROVEMENT

































## GALLERIA / BAYVIEW & 26<sup>TH</sup> IMPROVEMENT





## GALLERIA / 26<sup>TH</sup> & MIDDLE RIVER IMPROVEMENT





## GALLERIA / 26<sup>TH</sup> & MIDDLE RIVER IMPROVEMENT