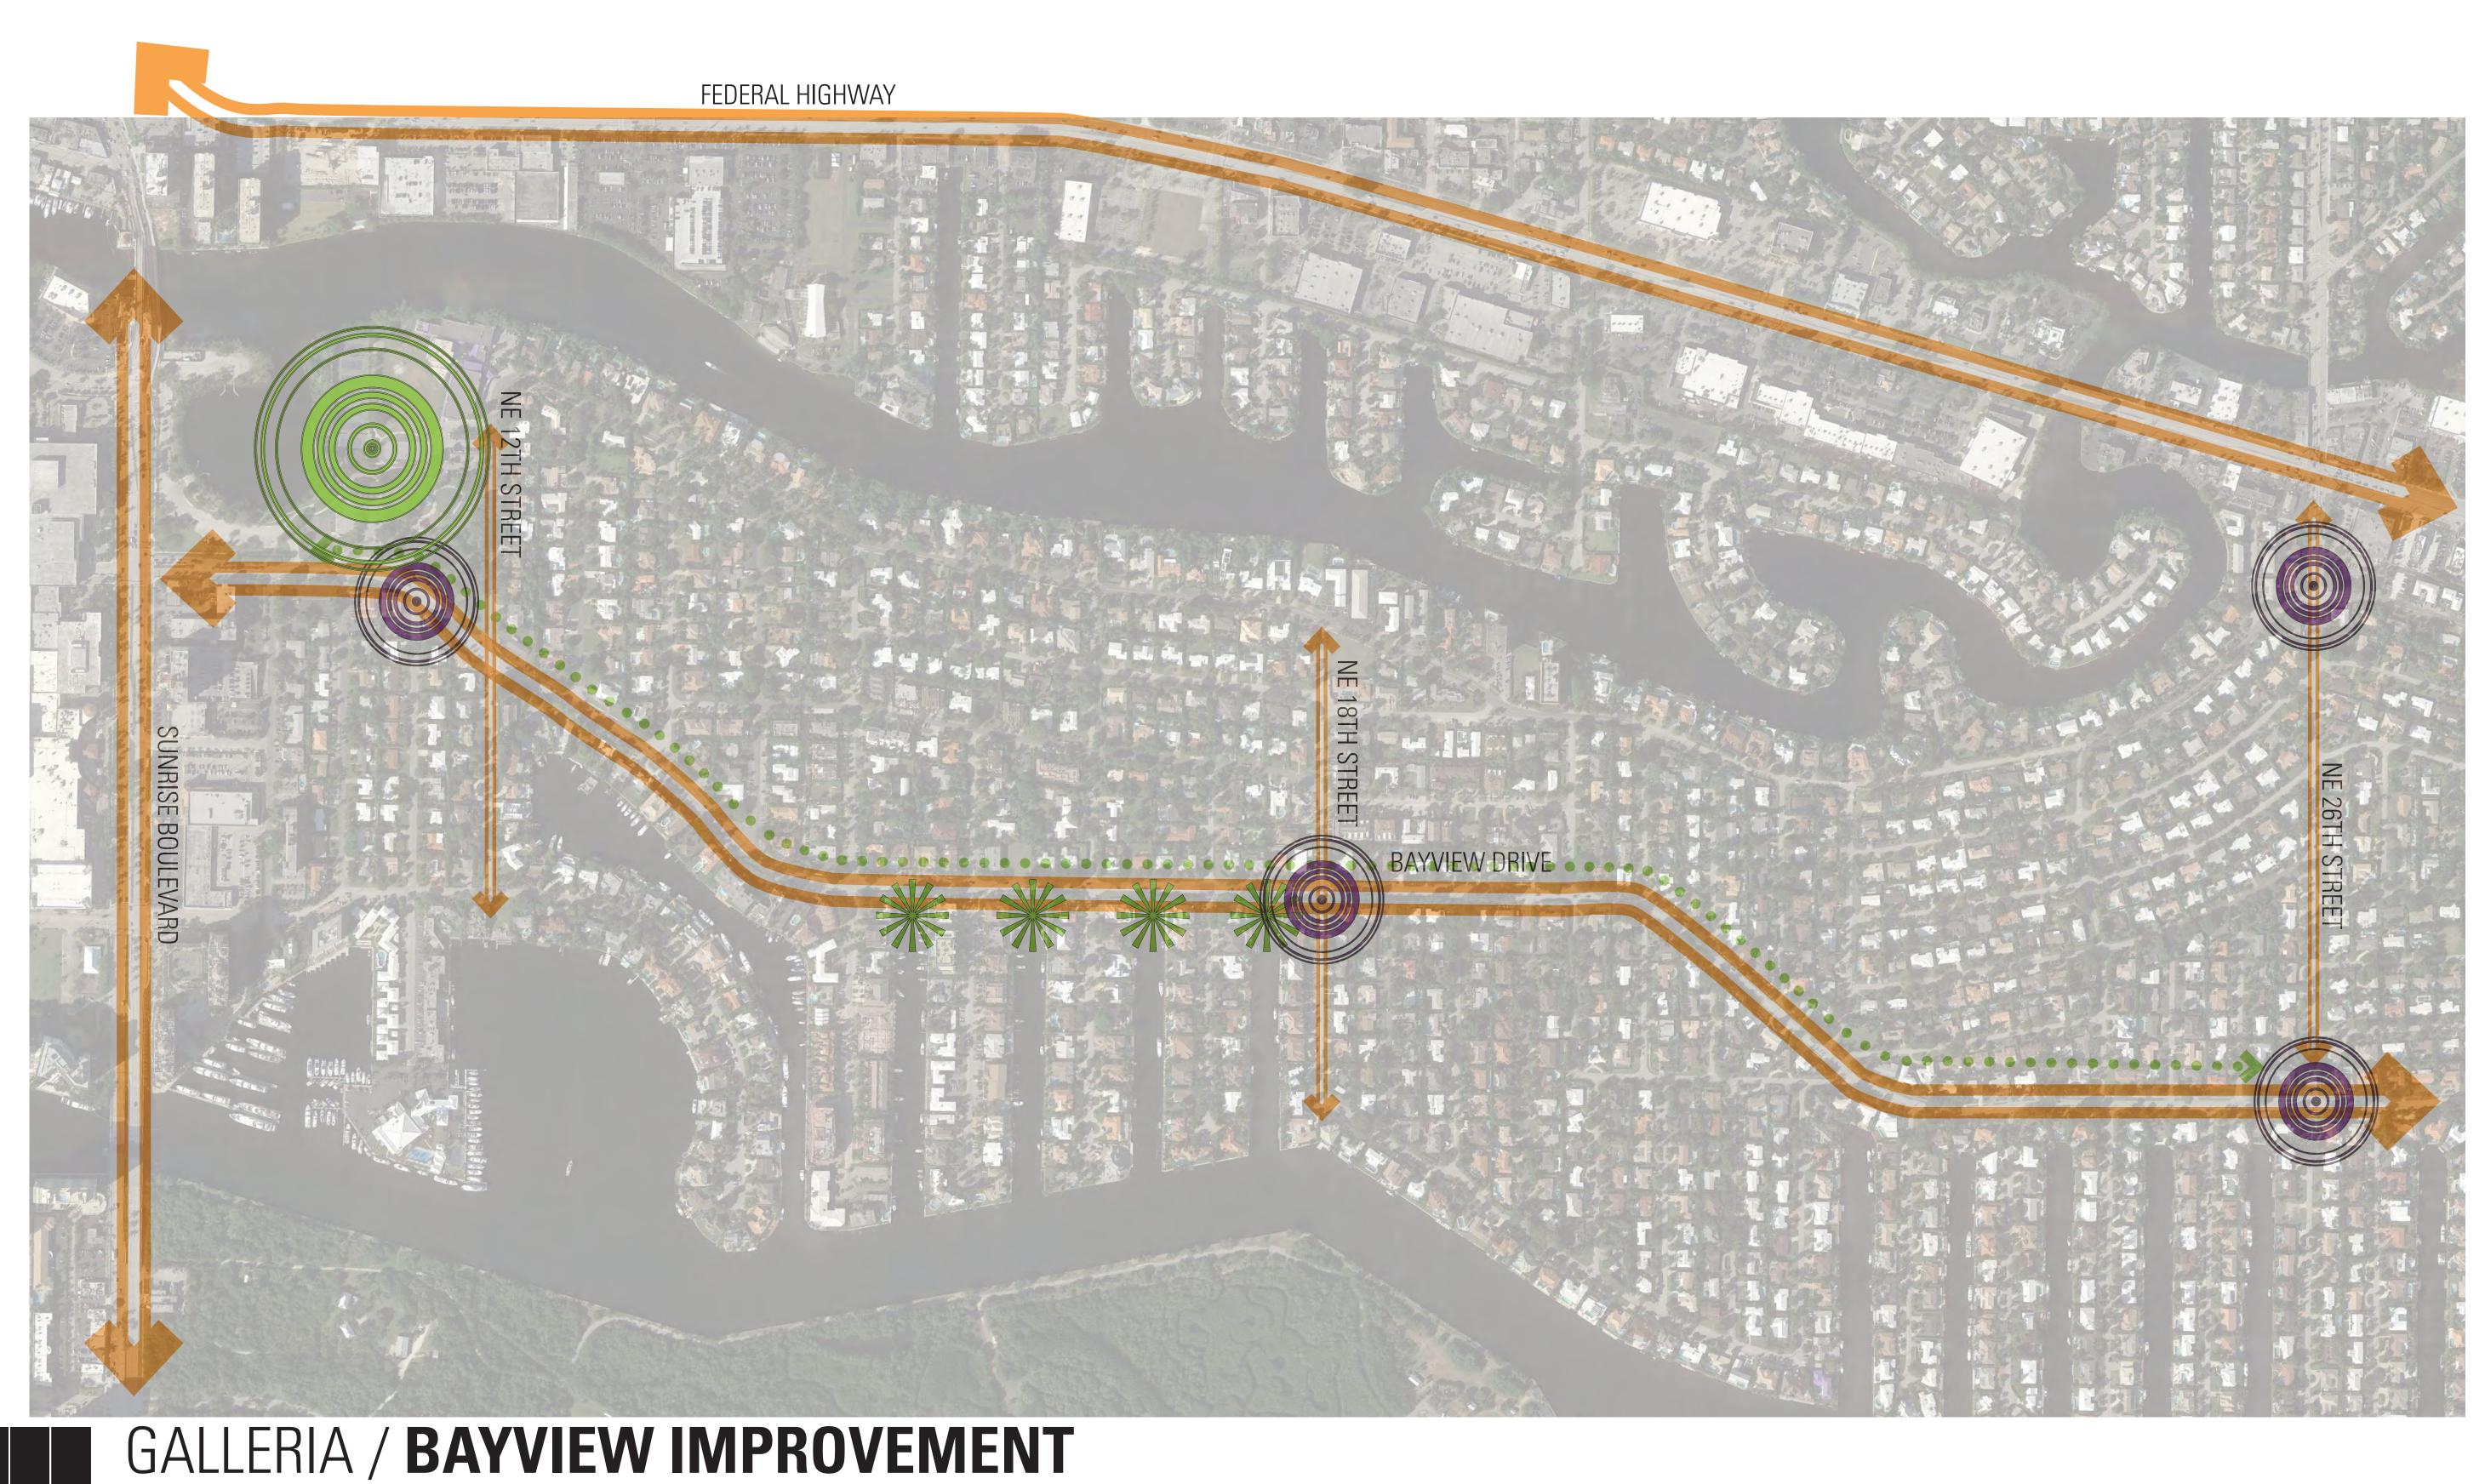

Pedestrian Circulation

Major Intersections / Nodes

Canal beautification Nodes

Major Landscape Nodes

FEDERAL HIGHWAY

Pedestrian Circulation

Major Intersections / Nodes

Major Landscape Nodes

Canal beautification Nodes

### GALLERIA / BAYVIEW & MIDDLE RIVER IMPROVEMENT

#### GALLERIA / BAYVIEW & MIDDLE RIVER IMPROVEMENT