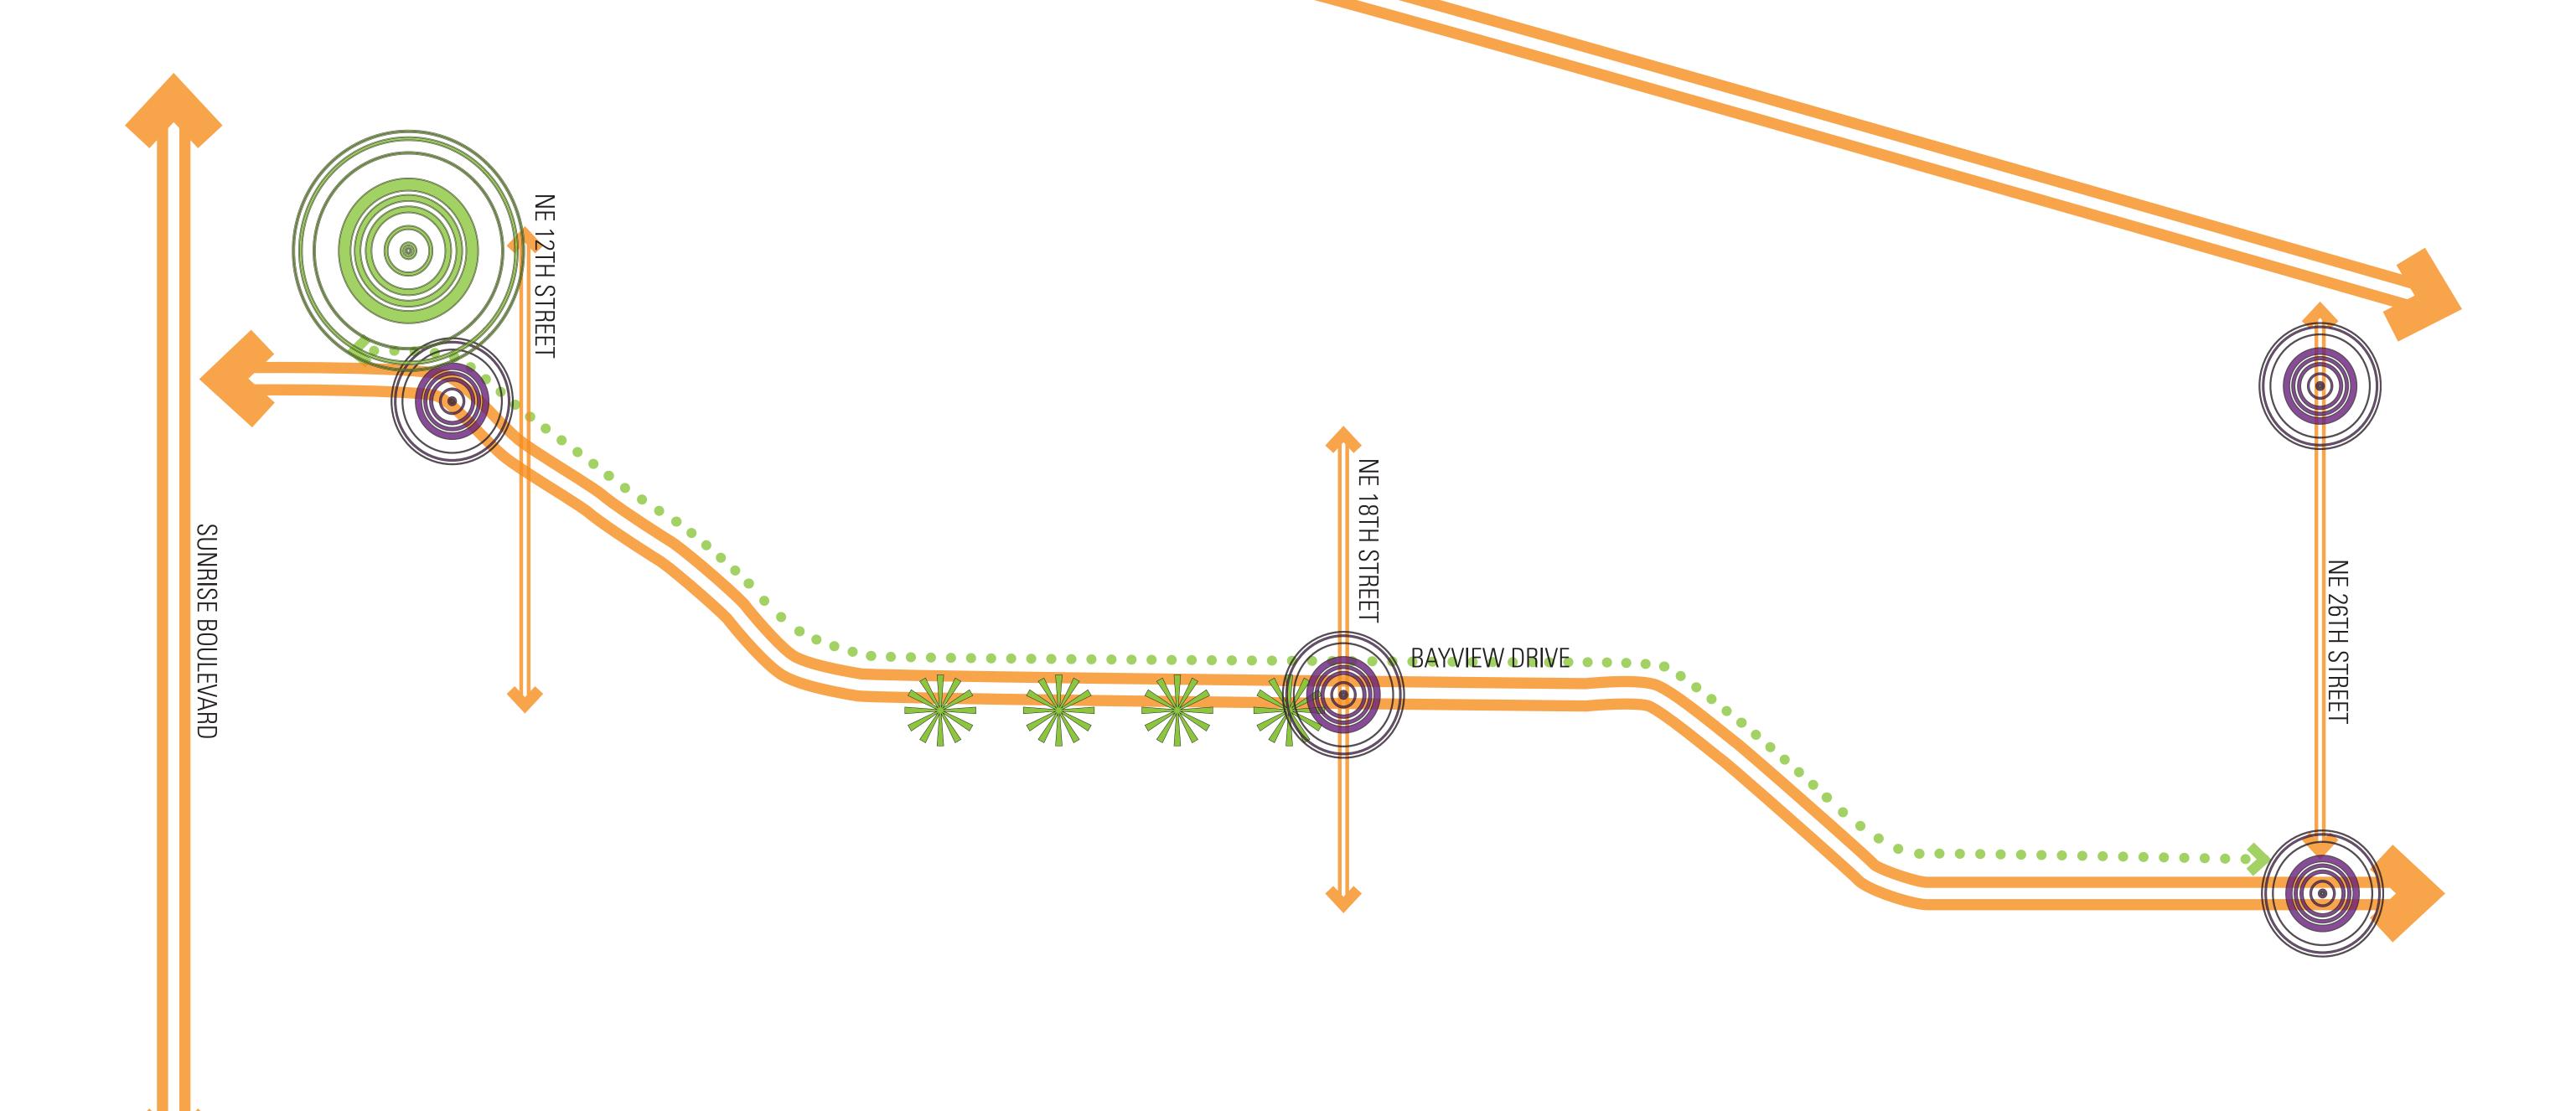

Pedestrian Circulation

Major Intersections / Nodes

Canal beautification Nodes

Major Landscape Nodes

FEDERAL HIGHWAY

Pedestrian Circulation

Major Intersections / Nodes

Major Landscape Nodes

Canal beautification Nodes

### GALLERIA / BAYVIEW & MIDDLE RIVER IMPROVEMENT

#### GALLERIA / BAYVIEW & MIDDLE RIVER IMPROVEMENT